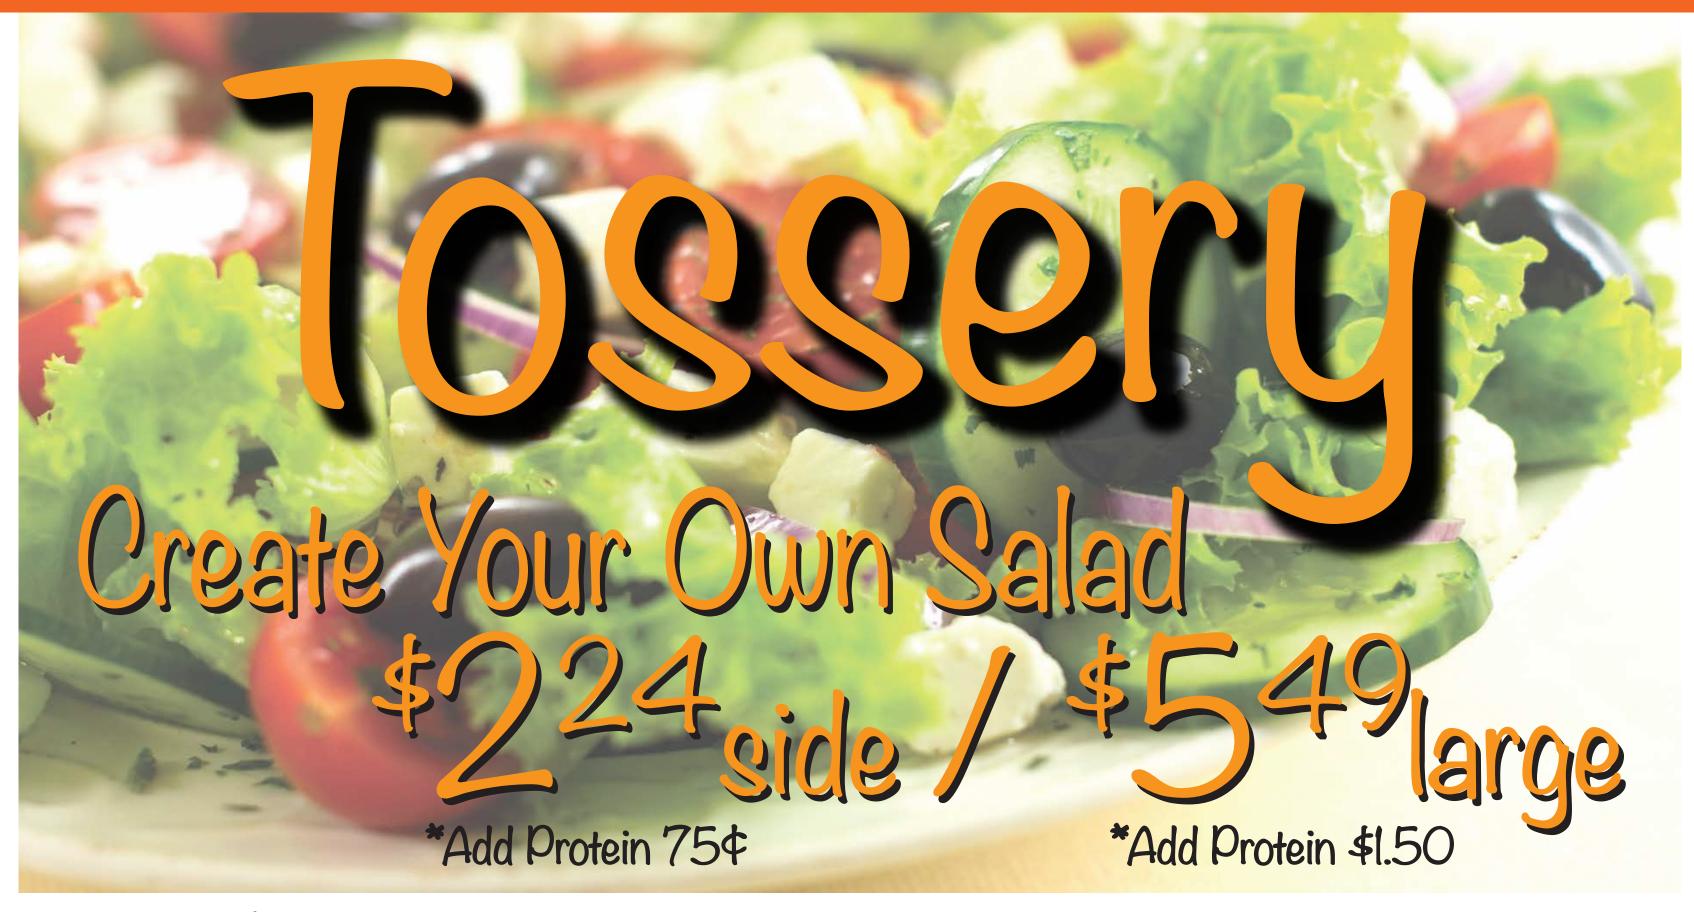

## Ingredients:

Romaine Spinach

Banana Peppers
Broccoli
Carrots
Cucumbers
Mandarin Oranges
Mushrooms
Olives
Peppers
Retd Red Peppers
Red Onions
Tomatoes

Cheddar Cheese
Mozzarella Cheese
Asiago Cheese
Feta Cheese
Bleu Cheese

Croutons
Chow Mein Noodles
Dried Cranberries
Sliced Almonds
Sunflower Seeds
Walnuts

CAS
SUNY Cobleskill Auxiliary Services, Inc.

Bacon Pieces Hard Boiled Eggs Chicken

## Dressings:

Balsamic Vinaigrette
Bleu Cheese
Caesar
Good Seasons
Ranch
Raspberry Vinaigrette
Sesame Ginger