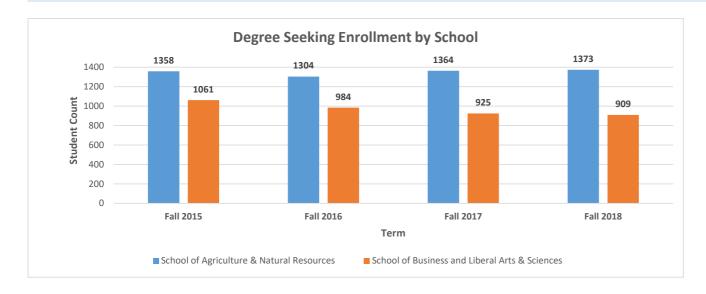

## **Enrollment by School and Department**

|                                                | Fall 2015 |         | Fall 2016 |         | Fall 2017 |         | Fall 2018 |         |
|------------------------------------------------|-----------|---------|-----------|---------|-----------|---------|-----------|---------|
|                                                | Student   |         | Student   |         | Student   |         | Student   |         |
|                                                | Count     | Percent | Count     | Percent | Count     | Percent | Count     | Percent |
| School of Agriculture & Natural Resources      | 1358      | 56%     | 1304      | 57%     | 1364      | 60%     | 1373      | 60%     |
| Agricultural Engineering                       | 203       | 8%      | 174       | 8%      | 162       | 7%      | 155       | 7%      |
| Agriculture and Food Management                | 300       | 12%     | 265       | 12%     | 271       | 12%     | 244       | 11%     |
| Animal and Plant Sciences                      | 589       | 24%     | 617       | 27%     | 652       | 28%     | 687       | 30%     |
| Fisheries, Wildlife, and Environmental Science | 266       | 11%     | 248       | 11%     | 279       | 12%     | 287       | 13%     |
| School of Business and Liberal Arts & Sciences | 1061      | 44%     | 984       | 43%     | 925       | 40%     | 909       | 40%     |
| Business and Information Technology            | 374       | 15%     | 352       | 15%     | 354       | 15%     | 379       | 17%     |
| Early Childhood and Psychology                 | 202       | 8%      | 196       | 9%      | 174       | 8%      | 151       | 7%      |
| Liberal Studies                                | 352       | 15%     | 314       | 14%     | 270       | 12%     | 265       | 12%     |
| Natural Sciences and Mathematics               | 133       | 5%      | 122       | 5%      | 127       | 6%      | 114       | 5%      |
| Total Degree-Seeking Students:                 | 2419      | 100%    | 2288      | 100%    | 2289      | 100%    | 2282      | 100%    |