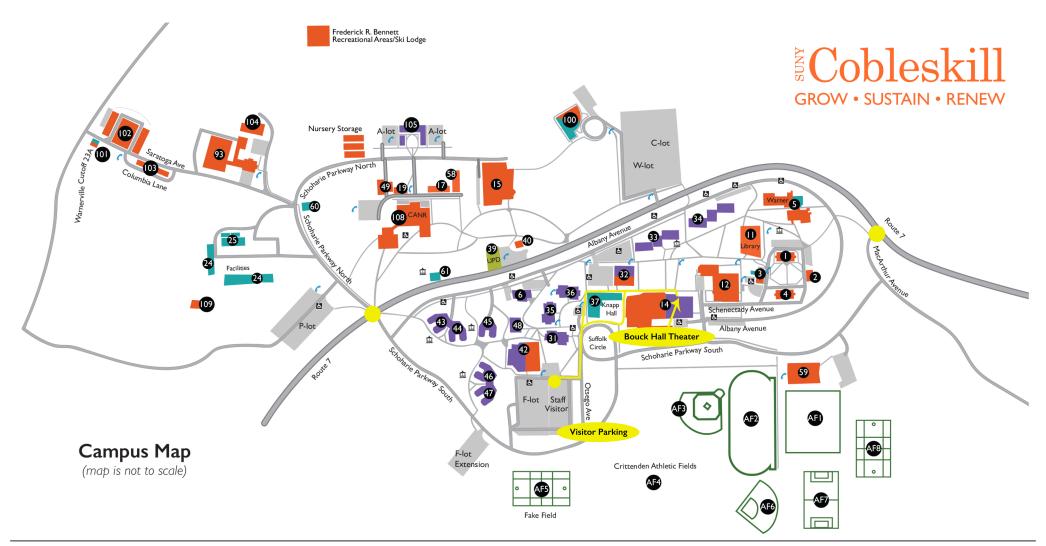

- Emergency Telephones
- Handicap Parking
- Parking Lots
- Tobacco Use Areas
- Academic Buildings
- Administrative Buildings
- Athletic Fields
- Residential Life/Student Services
- University Police

- Alumni Commons (105)
- Alumni Hall (03)
- Beard Wellness Center (06)
- Beef Cattle Barn (109)
- Bouck Hall (14)
- Brickyard Point (48)
- Canine Training (19)
- Carriage House (60)
- Center for Agriculture & Natural Resources (108)
- Center for Environmental Science & Technology (104)
- Champlin Hall (42)
- Cobleskill Child Care Center (100)
- Curtis Mott (15)
- Dairy Complex (93)
- Davis Hall (43)

- Dix Hall (35)
- Draper Hall (36)
- Equine Center/Arena (102)
- Equine Office/Classroom (Cottage) (101)
- Fake Hall (47)
- Farm/Horticulture Machinery (17)
- Frisbie Hall (01)
- Hanger (103)
- Home Economics (02)
- Knapp Hall (37)
- Kniskern House (40)
- Livestock Barns (49)
- Mackey Service Building (Facilities) (24)
- Neal Robbins Field House (59)
- Old Gym (04)

- Parsons Hall (44)
- Pearson Hall (31)
- Porter Hall (45)
- Prentice Hall (32)
- Schoharie Fresh (61)
- TenEyck (46)
- Turf Grass (58)
- University Police (39)
- VanWagenen Library (11)
- Vroman Hall (33)
- Warehouse (Shipping/Receiving) (25)
- Warner/Holmes Hall (05)
- Wieting Hall (34)

- Crittenden Athletic Fields (AF4)
- Fake Field (AF5)
- Lacrosse/Soccer Field (AF7)
- Men's Baseball Field (AF3)
- Practice Field (AF8)
- Tennis Courts (AFI)
- Track (AF2)
- Women's Softball Field (AF6)

- Wheeler Hall (12)