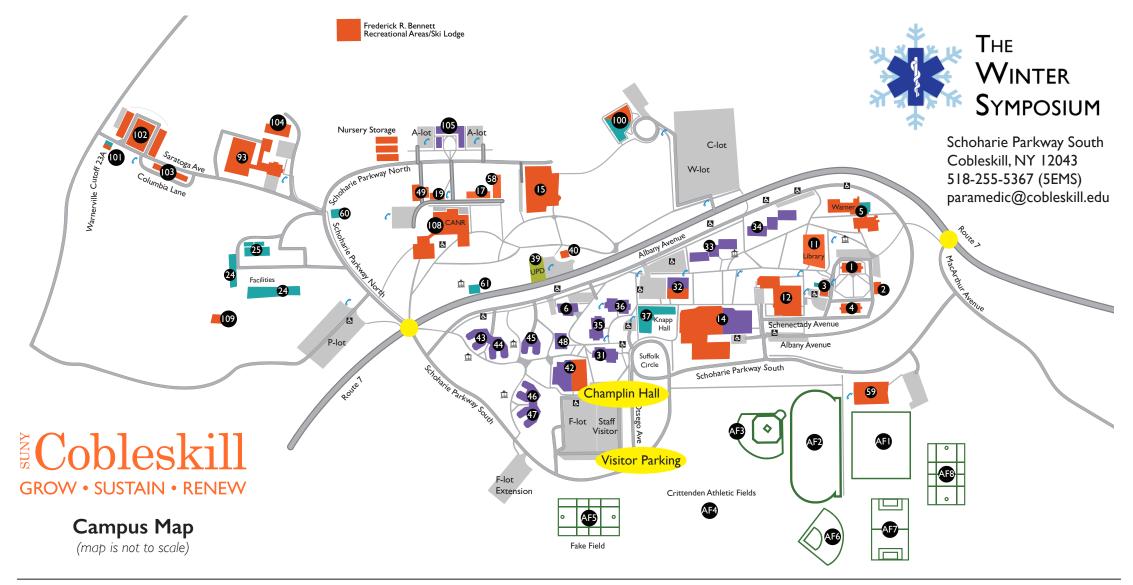

## Map Key

- Emergency Telephones
- 👃 Handicap Parking
- Parking Lots
- 📩 Tobacco Use Areas
- Academic Buildings
- Administrative Buildings
- Athletic Fields
- Residential Life/Student Services
- University Police

- Alumni Commons (105)
- Alumni Hall (03)
- Beard Wellness Center (06)
- Beef Cattle Barn (109)
- Bouck Hall (14)
- Brickyard Point (48)
- Canine Training (19)
- Carriage House (60)
- Center for Agriculture & Natural Resources (108)
- Center for Environmental Science & Technology (104)
- Champlin Hall (42)
- Cobleskill Child Care Center (100)
- Curtis Mott (15)
- Dairy Complex (93)
- Davis Hall (43)

- Dix Hall (35)
- Draper Hall (36)
- Equine Center/Arena (102)
- Equine Office/Classroom (Cottage) (101)
- Fake Hall (47)
- Farm/Horticulture Machinery (17)
- Frisbie Hall (01)
- Hanger (103)
- Home Economics (02)
- Knapp Hall (37)
- Kniskern House (40)
- Livestock Barns (49)
- Mackey Service Building (Facilities) (24)
- Neal Robbins Field House (59)
- Old Gym (04)

- Parsons Hall (44)
- Pearson Hall (31)
- Porter Hall (45)
- Prentice Hall (32)
- Schoharie Fresh (61)
- TenEyck (46)
- Turf Grass (58)
- University Police (39)
- VanWagenen Library (11)
- Vroman Hall (33)
- Warehouse (Shipping/Receiving) (25)
- Warner/Holmes Hall (05)
- Wieting Hall (34)
- Wheeler Hall (12)

- Crittenden Athletic Fields (AF4)
- Fake Field (AF5)
- Lacrosse/Soccer Field (AF7)
- Men's Baseball Field (AF3)
- Practice Field (AF8)
- Tennis Courts (AFI)
- Track (AF2)
- Women's Softball Field (AF6)